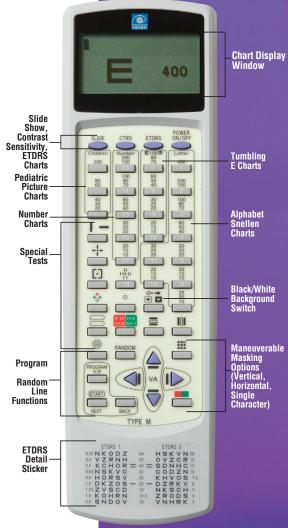

## Marco LCD Acuity SC-1600 CHART SYSTEM

NIDEK

MARCO

- High resolution LCD screen provides a wide range of popular Snellen, ETDRS, and stereo testing options for binocular vision examinations.
- A dedicated, solid-state refracting device with an extreme emphasis on precise visual acuities.
- White background with uniform brightness for greater contrast and sharper letter edge quality.
- Incorporates all of the advanced features found on the first generation SC-2000 LCD Acuity Chart System and the popular series of Marco automated chart projectors.
- Contrast sensitivity testing measures contrast at three distinct levels below the normal threshold.
- Randomization feature helps to prevent patient letter/character memorization.
- User-friendly remote control includes an LCD chart display window for convenient operator reference.
- Ability to add up to 18 personalized images on removable SD card.

## **SC-1600 SPECIFICATIONS**

| LCD                            |                                                                     |
|--------------------------------|---------------------------------------------------------------------|
| Туре                           | 17-inch SXGA LCD with long-lasting backlight                        |
| Resolution                     | 1280 x 1024 pixels                                                  |
| Chart Window Size              | 13.6" (W) x 10.86" (H)                                              |
| Brightness                     | 200 cd/m2 (5 level variable)                                        |
| Charts                         | Туре М, Туре ИК, Туре Р, Туре Т                                     |
| Distance of Installation       | 2.5-7m (8'-23') (in the Mirror mode; 5 to 7mm), 0.5m increments     |
| <b>Chart Selection Devices</b> | Remote control or control panel for TRS (RT-5100) refraction system |
| Memory Card                    | CF card / Built-in card slot                                        |
| Power Supply                   | AC100 V- 240 V, 50 / 60 Hz                                          |
| Power Consumption              | 100 VA                                                              |
| Dimensions & Weight            | 20.5" (W) x 18" (H) x 1.9" (D) / 11 lbs.                            |
| Standard Accessories           | Anchor Screws (x4), Mounting Plate, Tilting Mounting Bracket        |