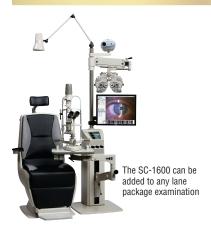

## Marco LCD Acuity SC-1600 CHART SYSTEM

NIDEK

MARCO

- High resolution LCD screen provides a wide range of popular Snellen, ETDRS, and stereo testing options for binocular vision examinations.
- A dedicated, solid-state refracting device with an extreme emphasis on precise visual acuities.
- White background with uniform brightness for greater contrast and sharper letter edge quality.
- Incorporates all of the advanced features found on the first generation SC-2000 LCD Acuity Chart System and the popular series of Marco automated chart projectors.
- Contrast sensitivity testing measures contrast at three distinct levels below the normal threshold.
- Randomization feature helps to prevent patient letter/character memorization.
- User-friendly remote control includes an LCD chart display window for convenient operator reference.
- Ability to add up to 18 personalized images on removable SD card.